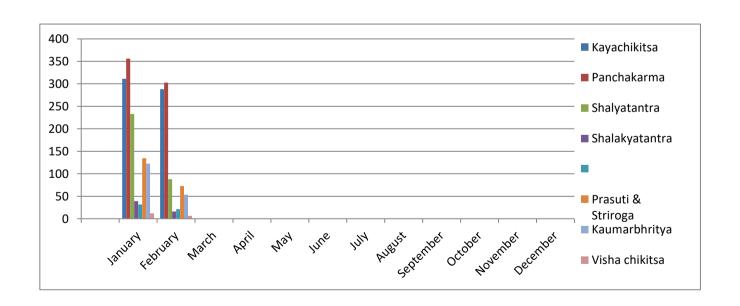

## P. R. Pote Patil College of Medical Sciences, Amravati

P. R. Pote Patil Institute & Hospital of Medical Sciences, Amravati

IPD DATA (Total Bed days Occupied (1 January 2025 to 28 February 2025)

| Sr.<br>No. | Month     | Kayachik<br>itsa | Panchak<br>arma | Shalyat<br>antra | Shalakyatantr<br>a |      | Prasuti & | Kaumarb | Visha    | Total  |
|------------|-----------|------------------|-----------------|------------------|--------------------|------|-----------|---------|----------|--------|
|            |           |                  |                 |                  | Netra              | ENT  | Striroga  | hritya  | chikitsa | iotai  |
| 1          | January   | 311.0            | 356.0           | 233.0            | 39.0               | 31.5 | 134.5     | 122.5   | 12.0     | 1239.5 |
| 2          | February  | 288.0            | 302.5           | 88.0             | 16.0               | 21.5 | 72.5      | 53.5    | 6.5      | 848.5  |
| 3          | March     |                  |                 |                  |                    |      |           |         |          |        |
| 4          | April     |                  |                 |                  |                    |      |           |         |          |        |
| 5          | May       |                  |                 |                  |                    |      |           |         |          |        |
| 6          | June      |                  |                 |                  |                    |      |           |         |          |        |
| 7          | July      |                  |                 |                  |                    |      |           |         |          |        |
| 8          | August    |                  |                 |                  |                    |      |           |         |          |        |
| 9          | September |                  |                 |                  |                    |      |           |         |          |        |
| 10         | October   |                  |                 |                  |                    |      |           |         |          |        |
| 11         | November  |                  |                 |                  |                    |      |           |         |          |        |
| 12         | December  |                  |                 |                  |                    |      |           |         |          |        |
| 13         | Total     | 599.0            | 658.5           | 321.0            | 55.0               | 53.0 | 207.0     | 176.0   | 18.5     | 2088.0 |