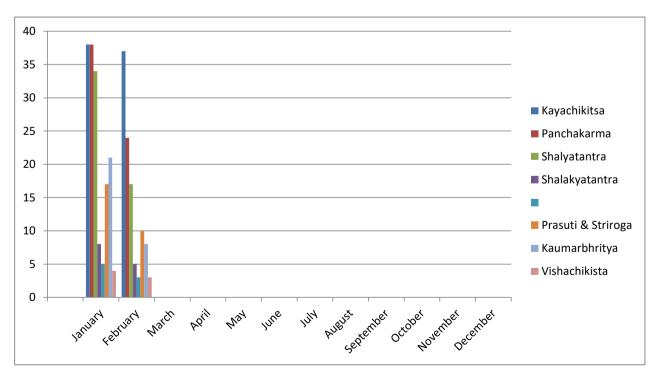

| Sr.<br>No. | Month     | Kayachi<br>kitsa | Pancha<br>karma | Shalyata<br>ntra | Shalakyatantra |     | Prasuti & | Kaumarb | Vishachik | Total |
|------------|-----------|------------------|-----------------|------------------|----------------|-----|-----------|---------|-----------|-------|
|            |           |                  |                 |                  | Netra          | ENT | Striroga  | hritya  | ista      |       |
| 1          | January   | 38               | 38              | 34               | 8              | 5   | 17        | 21      | 4         | 165   |
| 2          | February  | 37               | 24              | 17               | 5              | 3   | 10        | 8       | 3         | 107   |
| 3          | March     |                  |                 |                  |                |     |           |         |           | 0     |
| 4          | April     |                  |                 |                  |                |     |           |         |           | 0     |
| 5          | May       |                  |                 |                  |                |     |           |         |           | 0     |
| 6          | June      |                  |                 |                  |                |     |           |         |           | 0     |
| 7          | July      |                  |                 |                  |                |     |           |         |           | 0     |
| 8          | August    |                  |                 |                  |                |     |           |         |           | 0     |
| 9          | September |                  |                 |                  |                |     |           |         |           | 0     |
| 10         | October   |                  |                 |                  |                |     |           |         |           | 0     |
| 11         | November  |                  |                 |                  |                |     |           |         |           | 0     |
| 12         | December  |                  |                 |                  |                |     |           |         |           | 0     |
| 13         | Total     | 75               | 62              | 51               | 13             | 8   | 27        | 29      | 7         | 272   |